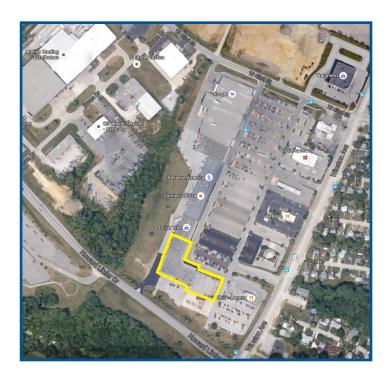

# **CALL CENTER SUBLEASE**

4365 Winston Avenue Covington, Kentucky

### 43,150 RSF

8300 Douglas Ave, Suite 700 Dallas, TX 75225 P: 214.271.0580 F: 214.271.0622 W: www.siteselectiongroup.com

The information contained herein was obtained from sources believed reliable; however, Site Selection Group makes no guarantees, warranties or representations as to the completeness or accuracy thereof. The presentation of this property is submitted subject to errors, omissions, change of price or conditions prior to sale or lease, or withdrawal without notice.